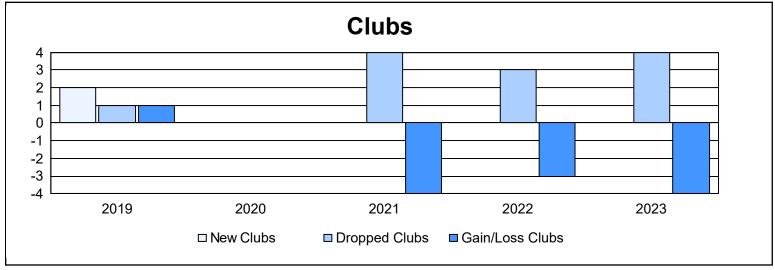

District 2 T2

As of June 2023 Cumulative

| Year      | New<br>Clubs | Dropped<br>Clubs | Gain/<br>Loss<br>Clubs | New<br>Members | Charter<br>Members | Reinstate<br>Members | Transfer<br>Members | Total<br>Member<br>Added | Total<br>Members<br>Dropped | Gain/<br>Loss<br>Members |
|-----------|--------------|------------------|------------------------|----------------|--------------------|----------------------|---------------------|--------------------------|-----------------------------|--------------------------|
| 2018-2019 | 2            | 1                | 1                      | 143            | 54                 | 1                    | 11                  | 209                      | 250                         | -41                      |
| 2019-2020 | 0            | 0                | 0                      | 111            | 0                  | 3                    | 8                   | 122                      | 186                         | -64                      |
| 2020-2021 | 0            | 4                | -4                     | 94             | 2                  | 1                    | 11                  | 108                      | 176                         | -68                      |
| 2021-2022 | 0            | 3                | -3                     | 124            | 0                  | 2                    | 1                   | 127                      | 190                         | -63                      |
| 2022-2023 | 0            | 4                | -4                     | 91             | 0                  | 3                    | 16                  | 110                      | 178                         | -68                      |
| Average   | 0            | 2                | -2                     | 113            | 11                 | 2                    | 9                   | 135                      | 196                         | -61                      |